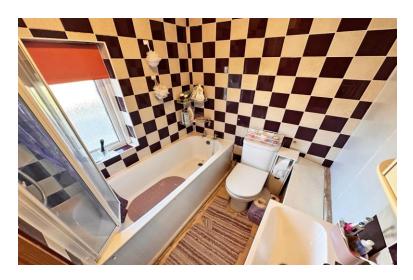

## GROSS INTERNAL FLOORSPACE: 731Sq.ft (68Sq.m)

**ENTRANCE HALLWAY** 

KITCHEN - 11' 1" x 9' 3" (3.38m x 2.82m)

LOUNGE - 13' 11" x 11' 2" (4.24m x 3.40m)

CLOAKROOM/WC

LOBBY

BEDROOM 1 - 11' 1" x 8' 10" (3.38m x 2.69m)

BEDROOM 2 - 9' 4" x 8' 0" (2.84m x 2.44m)

BEDROOM 3 - 7' 7" x 7' 6" (2.31m x 2.28m)

BATHROOM - 8' 2" x 5' 7" (2.49m x 1.70m)

LEAN TO - 7' 8" x 5' 0" (2.34m x 1.52m)

STORE

**TENURE: Freehold** 

**TAX BAND: B** 