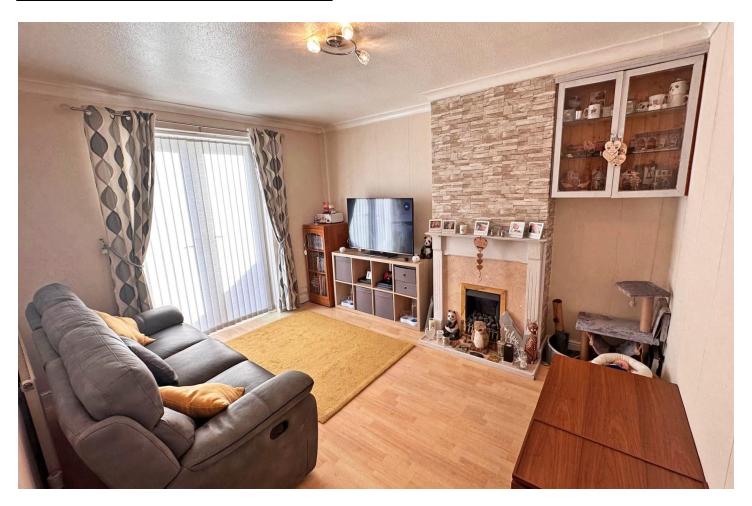

## **Features**

- Semi detached older style house
- Conveniently located close to major branded supermarkets and a bus stop
- Well presented
- Entrance hallway, cloakroom/WC and rear lobby room
- Kitchen/dining room
- Lounge with fireplace and patio doors to rear garden
- 3 bedrooms
- Bath/shower room
- Double glazing and gas heating
- Driveway

## GROSS INTERNAL FLOORSPACE: 731Sq.ft (68Sq.m)

**ENTRANCE HALLWAY** 

KITCHEN - 11' 1" x 9' 3" (3.38m x 2.82m)

LOUNGE - 13' 11" x 11' 2" (4.24m x 3.40m)

CLOAKROOM/WC

LOBBY

BEDROOM 1 - 11' 1" x 8' 10" (3.38m x 2.69m)