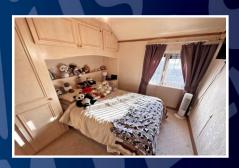

## GROSS INTERNAL FLOORSPACE: 731Sq.ft (68Sq.m)

**ENTRANCE HALLWAY** 

KITCHEN - 11' 1" x 9' 3" (3.38m x 2.82m)

LOUNGE - 13' 11" x 11' 2" (4.24m x 3.40m)

CLOAKROOM/WC

LOBBY

BEDROOM 1 - 11' 1" x 8' 10" (3.38m x 2.69m)

BEDROOM 2 - 9' 4" x 8' 0" (2.84m x 2.44m)

BEDROOM 3 - 7' 7" x 7' 6" (2.31m x 2.28m)

BATHROOM - 8' 2" x 5' 7" (2.49m x 1.70m)

LEAN TO - 7' 8" x 5' 0" (2.34m x 1.52m)

STORE

**TENURE: Freehold** 

**TAX BAND: B** 