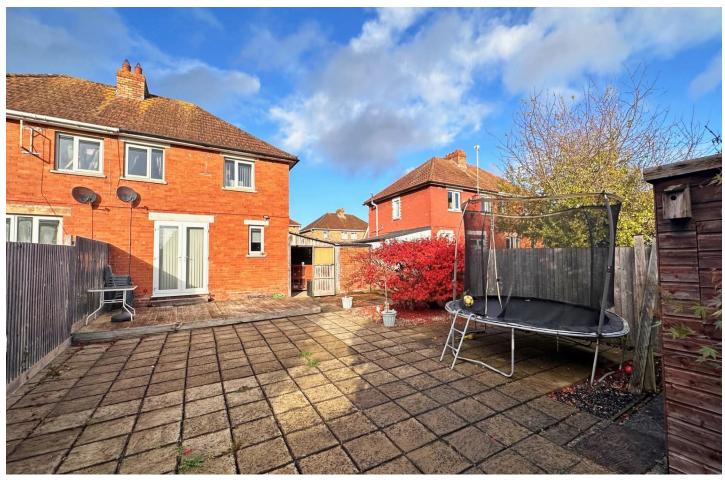

## 50 Roman Road, Taunton, Somerset, TA1 2BQ

£180,000

An older style semi detached family house with a low maintenance rear garden and off road parking, conveniently situated less than 1.5 miles from the town centre.

## **Features**

- Semi detached older style house
- Conveniently located close to major branded supermarkets and a bus stop
- Well presented
- Entrance hallway, cloakroom/WC and rear lobby room
- Kitchen/dining room
- Lounge with fireplace and patio doors to rear garden
- 3 bedrooms
- Bath/shower room
- Double glazing and gas heating
- Driveway