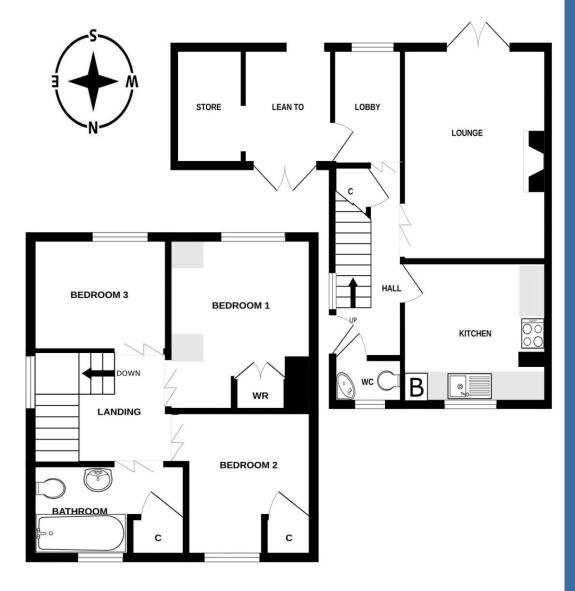

## GROSS INTERNAL FLOORSPACE: 731Sq.ft (68Sq.m)

**ENTRANCE HALLWAY** 

KITCHEN - 11' 1" x 9' 3" (3.38m x 2.82m)

LOUNGE - 13' 11" x 11' 2" (4.24m x 3.40m)

CLOAKROOM/WC

LOBBY

BEDROOM 1 - 11' 1" x 8' 10" (3.38m x 2.69m)

BEDROOM 2 - 9' 4" x 8' 0" (2.84m x 2.44m)

BEDROOM 3 - 7' 7" x 7' 6" (2.31m x 2.28m)

BATHROOM - 8' 2" x 5' 7" (2.49m x 1.70m)

LEAN TO - 7' 8" x 5' 0" (2.34m x 1.52m)

STORE

**TENURE: Freehold** 

**TAX BAND: B** 