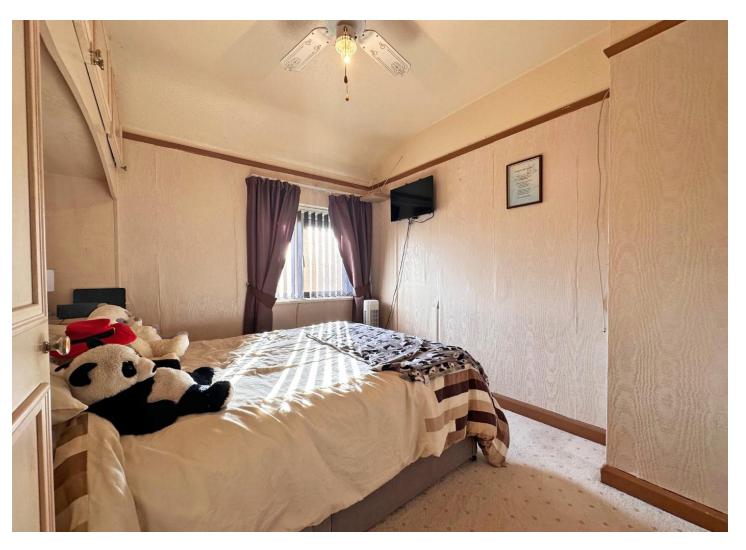

## GROSS INTERNAL FLOORSPACE: 731Sq.ft (68Sq.m)

**ENTRANCE HALLWAY** 

KITCHEN - 11' 1" x 9' 3" (3.38m x 2.82m)

LOUNGE - 13' 11" x 11' 2" (4.24m x 3.40m)

CLOAKROOM/WC

LOBBY

BEDROOM 1 - 11' 1" x 8' 10" (3.38m x 2.69m)

BEDROOM 2 - 9' 4" x 8' 0" (2.84m x 2.44m)

BEDROOM 3 - 7' 7" x 7' 6" (2.31m x 2.28m)

BATHROOM - 8' 2" x 5' 7" (2.49m x 1.70m)

LEAN TO - 7' 8" x 5' 0" (2.34m x 1.52m)

STORE

**TENURE: Freehold** 

**TAX BAND: B** 