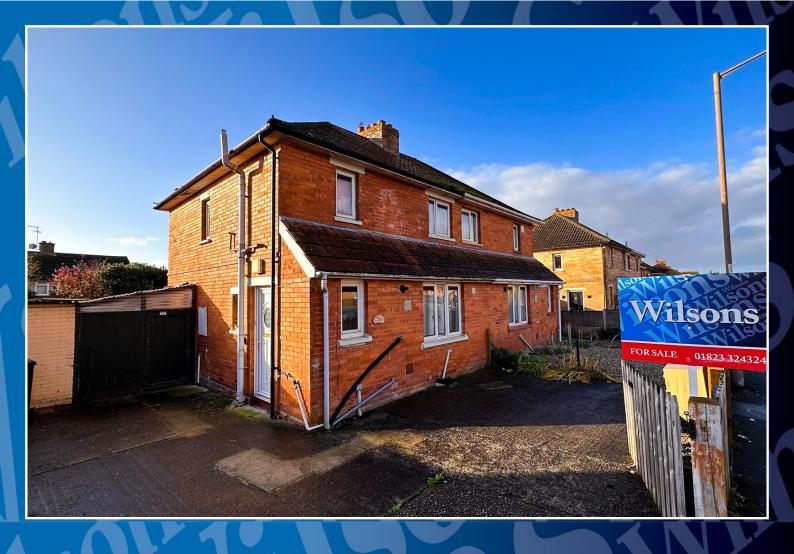

## 50 Roman Road, Taunton, Somerset, TA1 2BQ

£180,000

An older style semi detached family house with a low maintenance rear garden and off road parking, conveniently situated less than 1.5 miles from the town centre.

## **Features**

- Semi detached older style house
- Conveniently located close to major branded supermarkets and a bus stop
- Well presented
- Entrance hallway, cloakroom/WC and rear lobby room
- Kitchen/dining room
- Lounge with fireplace and patio doors to rear garden
- 3 bedrooms
- Bath/shower room
- Double glazing and gas heating
- Driveway