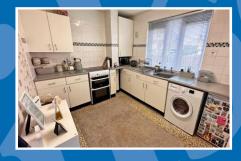

## GROSS INTERNAL FLOORSPACE: 731Sq.ft (68Sq.m)

**ENTRANCE HALLWAY** 

KITCHEN - 11' 1" x 9' 3" (3.38m x 2.82m)

LOUNGE - 13' 11" x 11' 2" (4.24m x 3.40m)

CLOAKROOM/WC

LOBBY

BEDROOM 1 - 11' 1" x 8' 10" (3.38m x 2.69m)