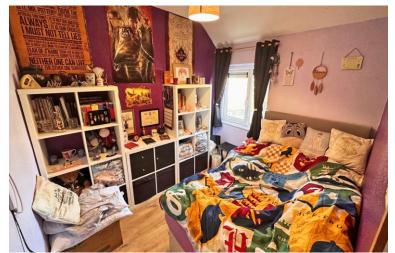

## GROSS INTERNAL FLOORSPACE: 731Sq.ft (68Sq.m)

**ENTRANCE HALLWAY** 

KITCHEN - 11' 1" x 9' 3" (3.38m x 2.82m)

LOUNGE - 13' 11" x 11' 2" (4.24m x 3.40m)

CLOAKROOM/WC

LOBBY

BEDROOM 1 - 11' 1" x 8' 10" (3.38m x 2.69m)

BEDROOM 2 - 9' 4" x 8' 0" (2.84m x 2.44m)

BEDROOM 3 - 7' 7" x 7' 6" (2.31m x 2.28m)

BATHROOM - 8' 2" x 5' 7" (2.49m x 1.70m)

LEAN TO - 7' 8" x 5' 0" (2.34m x 1.52m)

STORE

**TENURE: Freehold** 

**TAX BAND: B** 